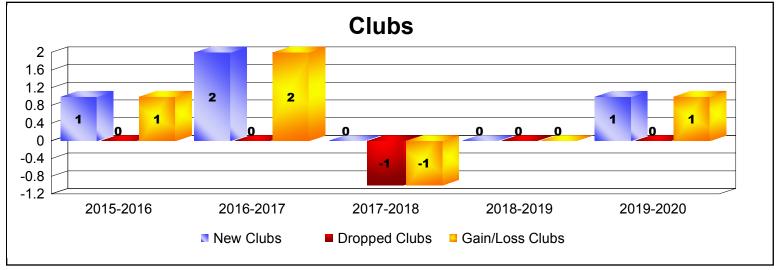

District 300 E1 As of December 2019 Cumulative

| Year      | New<br>Clubs | Dropped<br>Clubs | Gain/<br>Loss<br>Clubs | New<br>Members | Charter<br>Members | Reinstate<br>Members | Transfer<br>Members | Total<br>Member<br>Added | Total<br>Members<br>Dropped | Gain/<br>Loss<br>Members |
|-----------|--------------|------------------|------------------------|----------------|--------------------|----------------------|---------------------|--------------------------|-----------------------------|--------------------------|
| 2015-2016 | 1            | 0                | 1                      | 314            | 42                 | 34                   | 10                  | 400                      | -368                        | 32                       |
| 2016-2017 | 2            | 0                | 2                      | 368            | 68                 | 26                   | 19                  | 481                      | -497                        | -16                      |
| 2017-2018 | 0            | -1               | -1                     | 350            | 7                  | 23                   | 16                  | 396                      | -497                        | -101                     |
| 2018-2019 | 0            | 0                | 0                      | 212            | 1                  | 24                   | 9                   | 246                      | -319                        | -73                      |
| 2019-2020 | 1            | 0                | 1                      | 254            | 33                 | 18                   | 8                   | 313                      | -111                        | 202                      |
| Average   | 1            | 0                | 1                      | 300            | 30                 | 25                   | 12                  | 367                      | -358                        | 9                        |