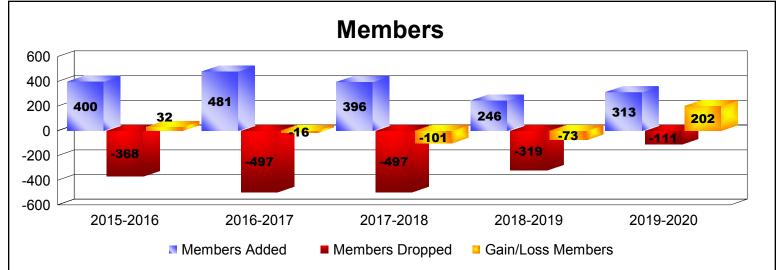

District 300 E1 As of December 2019 Cumulative

| Year      | New<br>Clubs | Dropped<br>Clubs | Gain/<br>Loss<br>Clubs | New<br>Members | Charter<br>Members | Reinstate<br>Members | Transfer<br>Members | Total<br>Member<br>Added | Total<br>Members<br>Dropped | Gain/<br>Loss<br>Members |
|-----------|--------------|------------------|------------------------|----------------|--------------------|----------------------|---------------------|--------------------------|-----------------------------|--------------------------|
| 2015-2016 | 1            | 0                | 1                      | 314            | 42                 | 34                   | 10                  | 400                      | -368                        | 32                       |
| 2016-2017 | 2            | 0                | 2                      | 368            | 68                 | 26                   | 19                  | 481                      | -497                        | -16                      |
| 2017-2018 | 0            | -1               | -1                     | 350            | 7                  | 23                   | 16                  | 396                      | -497                        | -101                     |
| 2018-2019 | 0            | 0                | 0                      | 212            | 1                  | 24                   | 9                   | 246                      | -319                        | -73                      |
| 2019-2020 | 1            | 0                | 1                      | 254            | 33                 | 18                   | 8                   | 313                      | -111                        | 202                      |
| Average   | 1            | 0                | 1                      | 300            | 30                 | 25                   | 12                  | 367                      | -358                        | 9                        |